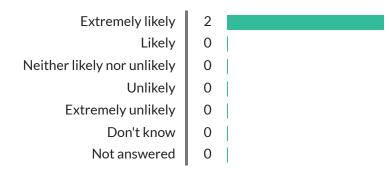

## 100%

patients likely to recommend us

### 0%

patients unlikely to recommend us

(0% didn't answer or gave a neutral response)

#### Spread of responses

How likely are you to recommend our GP Practice to friends and family if they need similar care or treatment?